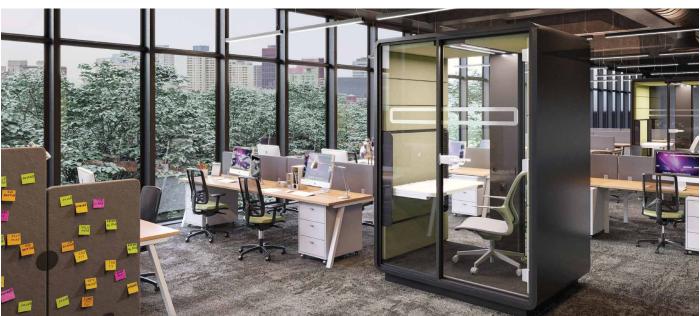

# IMPORTANT **MEETINGS**DESERVE **CONVENIENT SPACE**

Hush Meet L is a true alternative to traditional conference rooms. The modular design of Hush Meet L includes a selection of models to harmonize perfectly with your office space. No construction work. No renovation required. Each module is a room-in-a-box that is perfect for longer or more formal meetings.

# **HUSH MEET L** IS A PERFECT PLACE FOR:

HIGHLY PRIVATE MEETINGS

**FORMAL MEETINGS** 

# SOUND PERFORMANCE

Sound-proofing glass panels and upholstery effectively suppress sounds from the inside and outside.

- 1 Sound-proofed glass panels
- Aluminium-framed door with sound-proofing seal
- 3 Acoustic lined fabric panels
- 4 Led ceiling light with dimmer
- 5 Efficient ventilation system
- 6 Option to hang a Tv screen on the central panel
- 7 Independent, manual smooth lighting and ventilation rotary knobs
- 8 Power module (power + usb + rJ45)
- 9 Levelled floor
- Mobile design facilitates relocation with only some disassembly required
- Fits 4, 6 or 8 chairs (depending on the number of modules)