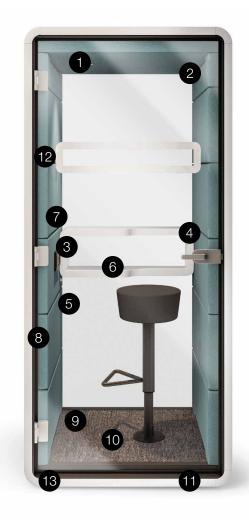

# SOUND PERFORMANCE

Sound-proofing glass panels and upholstery effectively suppress sounds from the inside and outside.

- 1 Sound-proofed glass panels
- Aluminium-framed door with sound-proofing seal
- 3 Acoustic lined fabric panels
- 4 Led ceiling light with dimmer
- 5 Efficient ventilation system
- 6 Option to hang a Tv screen on the central panel
- 7 Independent, manual smooth lighting and ventilation rotary knobs
- 8 Power module (power + usb + rJ45)
- 9 Levelled floor
- Mobile design facilitates relocation with only some disassembly required
- Fits 4, 6 or 8 chairs (depending on the number of modules)