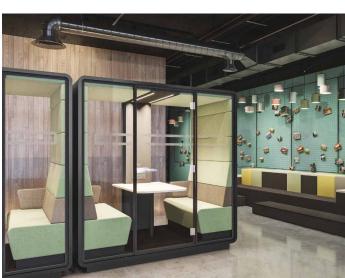

# IMPORTANT **MEETINGS**DESERVE **CONVENIENT SPACE**

Hush Meet L is a true alternative to traditional conference rooms. The modular design of Hush Meet L includes a selection of models to harmonize perfectly with your office space. No construction work. No renovation required. Each module is a room-in-a-box that is perfect for longer or more formal meetings.

# **HUSH MEET L** IS A PERFECT PLACE FOR:

HIGHLY PRIVATE MEETINGS

**FORMAL MEETINGS** 

# WHY IS THE **HUSH MEET L**A UNIQUE OFFICE SOLUTION?