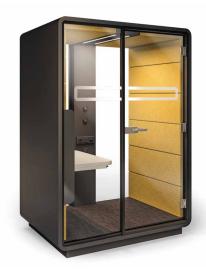

# IMPORTANT **MEETINGS**DESERVE **CONVENIENT SPACE**

Hush Meet L is a true alternative to traditional conference rooms. The modular design of Hush Meet L includes a selection of models to harmonize perfectly with your office space. No construction work. No renovation required. Each module is a room-in-a-box that is perfect for longer or more formal meetings.

# **HUSH MEET L** IS A PERFECT PLACE FOR:

HIGHLY PRIVATE MEETINGS

**FORMAL MEETINGS** 

# SOUND PERFORMANCE

Sound-proofing glass panels and upholstery effectively suppress sounds from the inside and outside.

- 1 Sound-proofed glass panels
- Aluminium-framed door with sound-proofing seal
- 3 Acoustic lined fabric panels
- 4 Led ceiling light with dimmer
- 5 Efficient ventilation system
- 6 Option to hang a Tv screen on the central panel
- 7 Independent, manual smooth lighting and ventilation rotary knobs
- 8 Power module (power + usb + rJ45)
- 9 Levelled floor
- Mobile design facilitates relocation with only some disassembly required
- Fits 4, 6 or 8 chairs (depending on the number of modules)