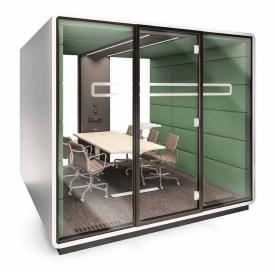

# SOUND PERFORMANCE

Sound-proofing glass panels and upholstery effectively suppress sounds from the inside and outside.

- 1 Sound-proofed glass panels
- Aluminium-framed door with sound-proofing seal
- 3 Acoustic lined fabric panels
- 4 Led ceiling light with dimmer
- 5 Efficient ventilation system
- 6 Option to hang a Tv screen on the central panel
- 7 Independent, manual smooth lighting and ventilation rotary knobs
- 8 Power module (power + usb + rJ45)
- 9 Levelled floor
- Mobile design facilitates relocation with only some disassembly required
- Fits 4, 6 or 8 chairs (depending on the number of modules)