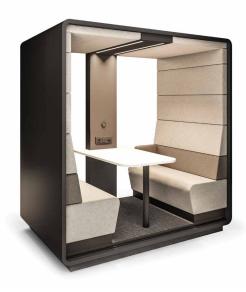

# SOUND PERFORMANCE

Sound-proofing glass panels and upholstery effectively suppress sounds from the inside and outside.

- 1 Sound-proofed glass panels
- Aluminium-framed door with sound-proofing seal
- 3 Acoustic lined fabric panels
- 4 Led ceiling light with dimmer
- 5 Efficient ventilation system
- 6 Option to hang a Tv screen on the central panel
- 7 Independent, manual smooth lighting and ventilation rotary knobs
- 8 Power module (power + usb + rJ45)
- 9 Levelled floor
- Mobile design facilitates relocation with only some disassembly required
- Fits 4, 6 or 8 chairs (depending on the number of modules)