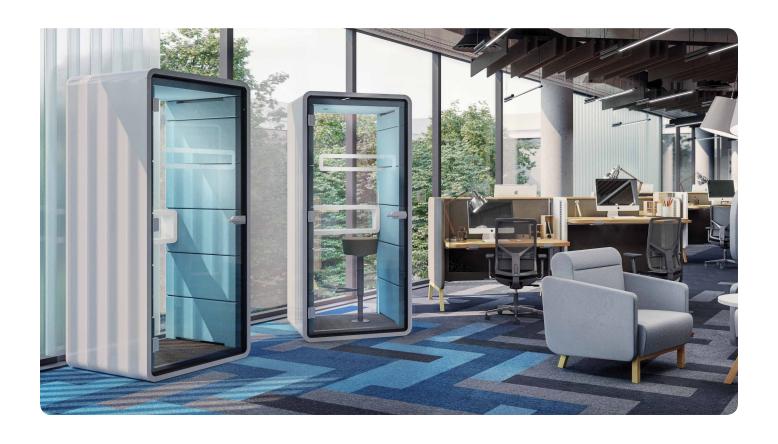

# OFFICE PHONE CALLS HAVE NEVER BEEN SO COMFORTABLE

Modern workplaces are adapting to the needs of the people who perform their jobs in them. More and more employees express the desire to find acoustic solutions which would let them work in peace and be more effective.

Providing special zones for phone calls and videoconferences has become one of the crucial elements of an office that is friendly and open to the needs of employees. The best solutions should be flexible and inexpensive to implement, and this is exactly what we provide.

# **HUSH PHONE** IS A PERFECT PLACE FOR:

PRIVATE VIDEOCONFERENCES

TRADE NEGOTIATIONS

CONFIDENTIAL TELEPHONE CONVERSATIONS