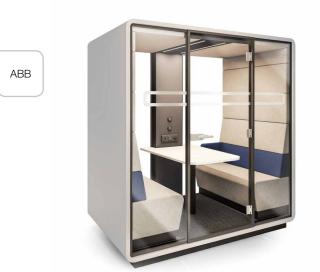

# SOUND PERFORMANCE

Sound-proofing glass panels and upholstery effectively suppress sounds from the inside and outside.

- 1 Sound-proofed glass panels
- Aluminium-framed door with sound-proofing seal
- 3 Acoustic lined fabric panels
- 4 Led ceiling light with dimmer
- 5 Efficient ventilation system
- 6 Option to hang a Tv screen on the central panel
- 7 Independent, manual smooth lighting and ventilation rotary knobs
- 8 Power module (power + usb + rJ45)
- 9 Levelled floor
- Mobile design facilitates relocation with only some disassembly required
- Fits 4, 6 or 8 chairs (depending on the number of modules)