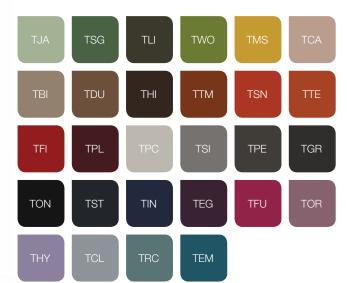

sounds from the inside and outside.





- 1 Sound-proofed glass panels
- Aluminium-framed door with sound-proofing seal
- 3 Acoustic lined fabric panels
- 4 Led ceiling light with dimmer
- 5 Efficient ventilation system
- 6 Option to hang a Tv screen on the central panel
- 7 Independent, manual smooth lighting and ventilation rotary knobs
- 8 Power module (power + usb + rJ45)
- 9 Levelled floor
- Mobile design facilitates relocation with only some disassembly required
- Fits 4, 6 or 8 chairs (depending on the number of modules)

# AVAILABLE TRIM VERSIONS FOR HUSH MEET L

## 2 MODULES

2600x1800x2300 comfortably fits 4 people



## 3 MODULES

2600x2700x2300 comfortably fits 6 people



## 4 MODULES

2600x3600x2300 comfortably fits 8 people



# CARCASS FINISHES

# INTERIOR FINISHES













**UPHOLSTERY PETRUS** 



# MIDDLE COLUMN





ABB

# **UPHOLSTERY MURA**



Find out more by visiting our website.

hushoffice.com

mikomax smart office.



Experience Hush in your office before you commit.







# YOUR **MEETING** YOUR **WAY**



Hush Meet is an additional, independent space for your office. It allows you to conduct meetings in a comfortable and secure environment with advanced acoustic solutions. Additionally, the closed space provides a feeling of privacy

which ensures that everyone within the Hush Meet can feel at ease. The pod is an excellent alternative to small conference rooms and can be placed wherever you want!

# **HUSH MEET** IS A PERFECT PLACE FOR:



PRIVATE MEETINGS



CREATIVE WORK



GROUP VIDEO CONFERENCES



HR INTERVIEWS

# WHY IS THE **HUSH ME