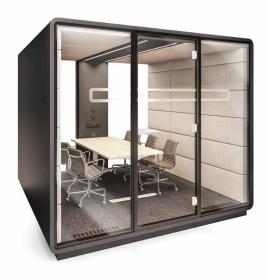

# IMPORTANT **MEETINGS**DESERVE **CONVENIENT SPACE**

Hush Meet L is a true alternative to traditional conference rooms. The modular design of Hush Meet L includes a selection of models to harmonize perfectly with your office space. No construction work. No renovation required. Each module is a room-in-a-box that is perfect for longer or more formal meetings.

# SOUND PERFORMANCE

Sound-proofing glass panels and upholstery effectively suppress sounds from the inside and outside.

- 1 Sound-proofed glass panels
- Aluminium-framed door with sound-proofing seal
- 3 Acoustic lined fabric panels
- 4 Led ceiling light with dimmer
- 5 Efficient ventilation system
- 6 Option to hang a Tv screen on the central panel
- 7 Independent, manual smooth lighting and ventilation rotary knobs
- 8 Power module (power + usb + rJ45)
- 9 Levelled floor
- Mobile design facilitates relocation with only some disassembly required
- Fits 4, 6 or 8 chairs (depending on the number of modules)

## 2 MODULES

2600x1800x2300 comfortably fits 4 people

## 3 MODULES

2600x2700x2300 comfortably fits 6 people

## 4 MODULES

2600x3600x2300 comfortably fits 8 people