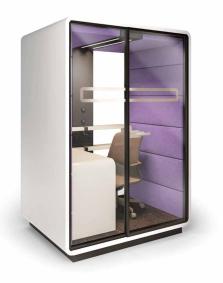

# IMPORTANT **MEETINGS**DESERVE **CONVENIENT SPACE**

Hush Meet L is a true alternative to traditional conference rooms. The modular design of Hush Meet L includes a selection of models to harmonize perfectly with your office space. No construction work. No renovation required. Each module is a room-in-a-box that is perfect for longer or more formal meetings.

# **HUSH MEET L** IS A PERFECT PLACE FOR:

HIGHLY PRIVATE MEETINGS

**FORMAL MEETINGS** 

# SOUND PERFORMANCE

Sound-proofing glass panels and upholstery effectively suppress sounds from the inside and outside.

- 1 Sound-proofed glass panels
- Aluminium-framed door with sound-proofing seal
- 3 Acoustic lined fabric panels
- 4 Led ceiling light with dimmer
- 5 Efficient ventilation system
- 6 Option to hang a Tv screen on the central panel
- 7 Independent, manual smooth lighting and ventilation rotary knobs
- 8 Power module (power + usb + rJ45)
- 9 Levelled floor
- Mobile design facilitates relocation with only some disassembly required
- Fits 4, 6 or 8 chairs (depending on the number of modules)