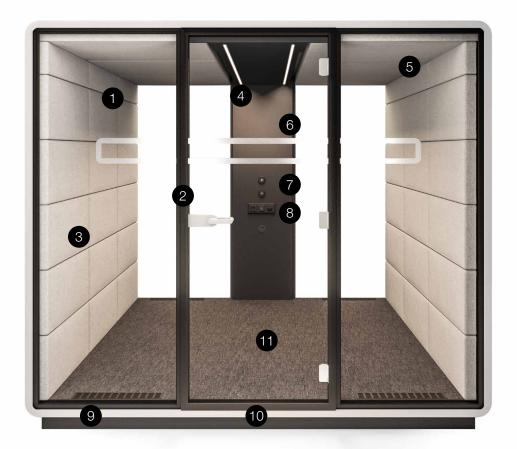

## 2 MODULES

2600x1800x2300 comfortably fits 4 people

## 3 MODULES

2600x2700x2300 comfortably fits 6 people

## 4 MODULES

2600x3600x2300 comfortably fits 8 people