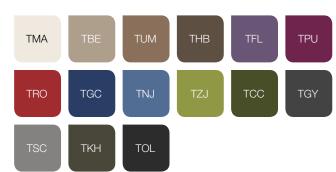

- Led ceiling light with dimmer
- 2 Option to add Bluetooth speaker
- Wentilation system activated by a presence sensor
- Anti-collision door manifestation
- Toughened acoustic glass door with high quality handle
- 6 Desk with manual adjustment hight- range 670-1250 mm.
- 7 Independent, manual smooth lighting and ventilation rotary knobs
- 8 Power module (Power + USB + RJ45)
- 9 Door within the aluminium frame includes an acoustic seal
- 10 Leveling feet
- Possibility to move without disassembly





Width 1600 mm

Height 2300 mm

Depth 1200 mm





# PRODUCT AVAILABLE ALSO IN A VARIANT WITH A CLASSIC DESK, without the height adjustment.





# CARCASS FINISHES





# INTERIOR FINISHES

## **UPHOLSTERY WOOL**







# **UPHOLSTERY PETRUS**



# MIDDLE COLUMN







# **UPHOLSTERY MURA**



Find out more by visiting our website.

hushoffice.com

mikomax smart office.



Experience Hush in your office before you commit.