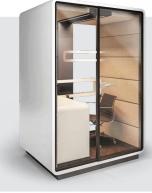

# IMPORTANT **MEETINGS**DESERVE **CONVENIENT SPACE**

Hush Meet L is a true alternative to traditional conference rooms. The modular design of Hush Meet L includes a selection of models to harmonize perfectly with your office space. No construction work. No renovation required. Each module is a room-in-a-box that is perfect for longer or more formal meetings.

# **HUSH MEET L** IS A PERFECT PLACE FOR:

HIGHLY PRIVATE MEETINGS

**FORMAL MEETINGS** 

# SOUND PERFORMANCE

Sound-proofing glass panels and upholstery effectively suppress sounds from the inside and outside.

- 1 Sound-proofed glass panels
- Aluminium-framed door with sound-proofing seal
- 3 Acoustic lined fabric panels
- 4 Led ceiling light with dimmer
- 5 Efficient ventilation system
- 6 Option to hang a Tv screen on the central panel
- 7 Independent, manual smooth lighting and ventilation rotary knobs
- 8 Power module (power + usb + rJ45)
- 9 Levelled floor
- Mobile design facilitates relocation with only some disassembly required
- Fits 4, 6 or 8 chairs (depending on the number of modules)