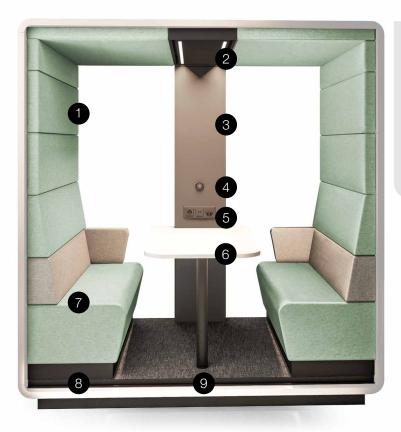

# SOUND PERFORMANCE

Sound-proofing glass panels and upholstery effectively suppress sounds from the inside and outside.

- 1 Sound-proofed glass panels
- Aluminium-framed door with sound-proofing seal
- 3 Acoustic lined fabric panels
- 4 Led ceiling light with dimmer
- 5 Efficient ventilation system
- 6 Option to hang a Tv screen on the central panel
- 7 Independent, manual smooth lighting and ventilation rotary knobs
- 8 Power module (power + usb + rJ45)
- 9 Levelled floor
- Mobile design facilitates relocation with only some disassembly required
- Fits 4, 6 or 8 chairs (depending on the number of modules)