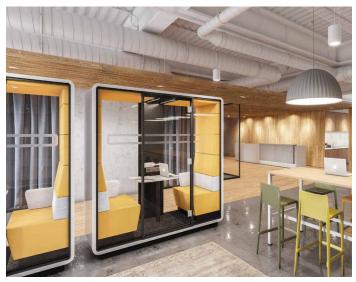

# IMPORTANT **MEETINGS**DESERVE **CONVENIENT SPACE**

Hush Meet L is a true alternative to traditional conference rooms. The modular design of Hush Meet L includes a selection of models to harmonize perfectly with your office space. No construction work. No renovation required. Each module is a room-in-a-box that is perfect for longer or more formal meetings.

# **HUSH MEET L** IS A PERFECT PLACE FOR:

HIGHLY PRIVATE MEETINGS

**FORMAL MEETINGS** 

# **FACILITIES**

Hush Meet is an independent space powered by electricity, providing comfortable conditions during the meeting.

## MODULAR DESIGN

Each Hush Meet L can be expanded with additional modules.

## **MOBILITY**

Each modular box can be relocated after partial disassembly.

# SOUND PERFORMANCE

Sound-proofing glass panels and upholstery effectively suppress sounds from the inside and outside.

- 1 Sound-proofed glass panels
- Aluminium-framed door with sound-proofing seal
- 3 Acoustic lined fabric panels
- 4 Led ceiling light with dimmer
- 5 Efficient ventilation system
- 6 Option to hang a Tv screen on the central panel
- 7 Independent, manual smooth lighting and ventilation rotary knobs
- 8 Power module (power + usb + rJ45)
- 9 Levelled floor
- Mobile design facilitates relocation with only some disassembly required
- Fits 4, 6 or 8 chairs (depending on the number of modules)