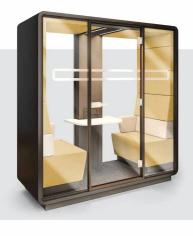

# IMPORTANT **MEETINGS**DESERVE **CONVENIENT SPACE**

Hush Meet L is a true alternative to traditional conference rooms. The modular design of Hush Meet L includes a selection of models to harmonize perfectly with your office space. No construction work. No renovation required. Each module is a room-in-a-box that is perfect for longer or more formal meetings.

# **HUSH MEET L** IS A PERFECT PLACE FOR:

HIGHLY PRIVATE MEETINGS

**FORMAL MEETINGS** 

# **FACILITIES**

Hush Meet is an independent space powered by electricity, providing comfortable conditions during the meeting.

## MODULAR DESIGN

Each Hush Meet L can be expanded with additional modules.

## **MOBILITY**

Each modular box can be relocated after partial disassembly.

# SOUND PERFORMANCE

Sound-proofing glass panels and upholstery effectively suppress sounds from the inside and outside.

- 1 Sound-proofed glass panels
- Aluminium-framed door with sound-proofing seal
- 3 Acoustic lined fabric panels
- 4 Led ceiling light with dimmer
- 5 Efficient ventilation system
- 6 Option to hang a Tv screen on the central panel
- 7 Independent, manual smooth lighting and ventilation rotary knobs
- 8 Power module (power + usb + rJ45)
- 9 Levelled floor
- Mobile design facilitates relocation with only some disassembly required
- Fits 4, 6 or 8 chairs (depending on the number of modules)