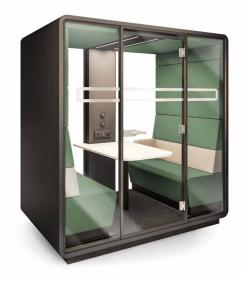

# **FACILITIES**

Hush Meet is an independent space powered by electricity, providing comfortable conditions during the meeting.

## MODULAR DESIGN

Each Hush Meet L can be expanded with additional modules.

## **MOBILITY**

Each modular box can be relocated after partial disassembly.

# SOUND PERFORMANCE

Sound-proofing glass panels and upholstery effectively suppress sounds from the inside and outside.

- 1 Sound-proofed glass panels
- Aluminium-framed door with sound-proofing seal
- 3 Acoustic lined fabric panels
- 4 Led ceiling light with dimmer
- 5 Efficient ventilation system
- 6 Option to hang a Tv screen on the central panel
- 7 Independent, manual smooth lighting and ventilation rotary knobs
- 8 Power module (power + usb + rJ45)
- 9 Levelled floor
- Mobile design facilitates relocation with only some disassembly required
- Fits 4, 6 or 8 chairs (depending on the number of modules)