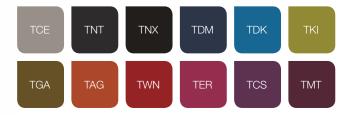

side.





- 1 Sound-proofed glass panels
- Aluminium-framed door with sound-proofing seal
- 3 Acoustic lined fabric panels
- 4 Led ceiling light with dimmer
- 5 Efficient ventilation system
- 6 Option to hang a Tv screen on the central panel
- 7 Independent, manual smooth lighting and ventilation rotary knobs
- 8 Power module (power + usb + rJ45)
- 9 Levelled floor
- Mobile design facilitates relocation with only some disassembly required
- Fits 4, 6 or 8 chairs (depending on the number of modules)

# AVAILABLE TRIM VERSIONS FOR HUSH MEET L

## 2 MODULES

2600x1800x2300 comfortably fits 4 people



## 3 MODULES

2600x2700x2300 comfortably fits 6 people



## 4 MODULES

2600x3600x2300 comfortably fits 8 people



# CARCASS FINISHES

# INTERIOR FINISHES













**UPHOLSTERY PETRUS** 



# MIDDLE COLUMN





ABB

# **UPHOLSTERY MURA**



Find out more by visiting our website.

hushoffice.com

mikomax smart office.



Experience Hush in your office before you commit.







# YOUR **MEETING** YOUR **WAY**



Hush Meet is an additional, independent space for your office. It allows you to conduct meetings in a comfortable and secure environment with advanced acoustic solutions. Additionally, the closed space provides a feeling of privacy

which ensures that everyone within the Hush Meet can feel at ease. The pod is an excellent alternative to small conference rooms and can be placed wherever you want!

# **HUSH MEET** IS A PERFECT PLACE FOR:



PRIVATE MEETINGS



CREATIVE WORK



GROUP VIDEO CONFERENCES



HR INTERVIEWS

# WHY IS THE **HUSH MEET**A UNIQUE OFFICE SOLUTION?