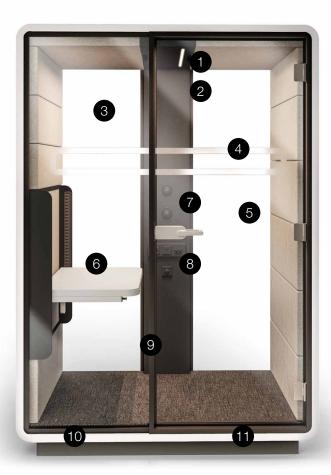

- Led ceiling light with dimmer
- 2 Option to add Bluetooth speaker
- Wentilation system activated by a presence sensor
- Anti-collision door manifestation
- Toughened acoustic glass door with high quality handle
- 6 Desk with manual adjustment hight- range 670-1250 mm.
- 7 Independent, manual smooth lighting and ventilation rotary knobs
- 8 Power module (Power + USB + RJ45)
- 9 Door within the aluminium frame includes an acoustic seal
- 10 Leveling feet
- Possibility to move without disassembly

Width 1600 mm

Height 2300 mm

Depth 1200 mm