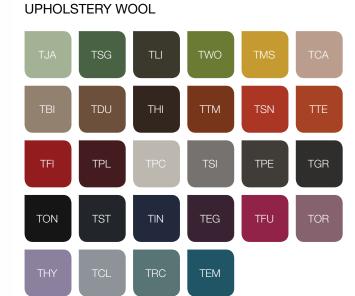

TO USE

Thanks to the armrest, a movement sensor which activates the lighting and ventilation, and a rear wall made of glass, the Hush Phone provides an excellent user experience.



## **AGILE**

Hush Phone is equipped with castors which allows you to move it around the office whenever you need.

- 1 Led ceiling light run by motion sensor
- 2 Efficient ventilation run by motion sensor
- 3 Power module (single power, double USB)
- Tamepered acoustic glass door with handle
- 5 Glazed acoustic glass rear wall
- 6 Ergonomic shelf / storage
- 7 Fold-away oak veneer laptop table
- 8 Acoustic lined fabric panels
- 9 Integral carpeted floor
- 10 Optional floor mounted stool
- 11 Leveling feet
- 12 Anti-collision door manifestation
- 13 Castors









# CARCASS FINISHES

# INTERIOR FINISHES









Find out more by visiting our website.

hushoffice.com

ABB

mikomax smart office.



Experience Hush in your office before you commit.









# YOUR **OWN SPACE** FOR INDIVIDUAL **SUCCESS**



Hush Work is a new approach to individual work. It's a solution that allows you to create a dedicated space in which you can focus. Advanced acoustic solutions ensure high comfort for the user while increasing the feeling of privacy.

This affects both the improvement of well-being and the effectiveness of performed tasks. Hush Work is an important space for the entire organisation because as it isn't an assigned workspace it can be used by everyone!

# **HUSH WORK** IS A PERFECT PLACE FOR:



WORK REQUIRING CONCENTRATION



**VIDEOCONFERENCE** 



# WHY IS THE **HUSH WORK**A UNIQUE OFFICE S