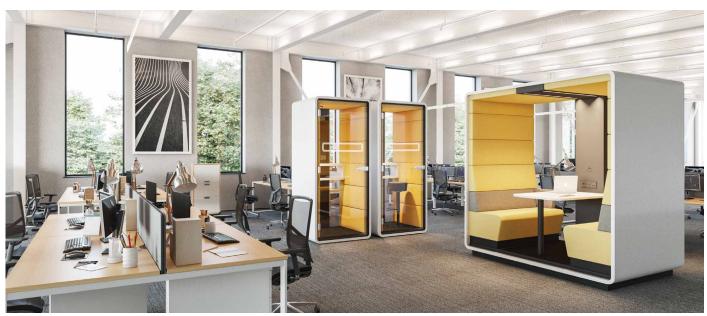

# IMPORTANT **MEETINGS**DESERVE **CONVENIENT SPACE**

Hush Meet L is a true alternative to traditional conference rooms. The modular design of Hush Meet L includes a selection of models to harmonize perfectly with your office space. No construction work. No renovation required. Each module is a room-in-a-box that is perfect for longer or more formal meetings.

## MODULAR DESIGN

Each Hush Meet L can be expanded with additional modules.

## 2 MODULES

2600x1800x2300 comfortably fits 4 people

## 3 MODULES

2600x2700x2300 comfortably fits 6 people

## 4 MODULES

2600x3600x2300 comfortably fits 8 people