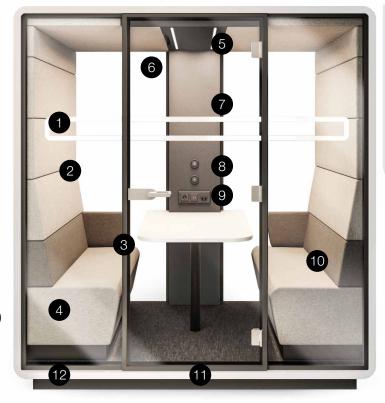

# SOUND PERFORMANCE

Sound-proofing glass panels and upholstery effectively suppress sounds from the inside and outside.

- 1 Sound-proofed glass panels
- Aluminium-framed door with sound-proofing seal
- 3 Acoustic lined fabric panels
- 4 Led ceiling light with dimmer
- 5 Efficient ventilation system
- 6 Option to hang a Tv screen on the central panel
- 7 Independent, manual smooth lighting and ventilation rotary knobs
- 8 Power module (power + usb + rJ45)
- 9 Levelled floor
- Mobile design facilitates relocation with only some disassembly required
- Fits 4, 6 or 8 chairs (depending on the number of modules)