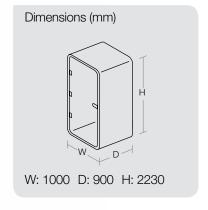

## **COMPACT**

Hush Phone occupies only 1 square meter – the small dimensions and weight allow it to be set or adjusted to the current needs of any organisation.