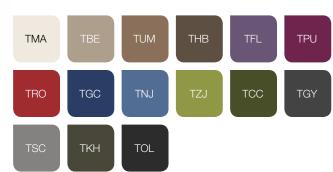

um-framed door with sound-proofing seal
- 3 Acoustic lined fabric panels
- 4 Led ceiling light with dimmer
- 5 Efficient ventilation system
- 6 Option to hang a Tv screen on the central panel
- 7 Independent, manual smooth lighting and ventilation rotary knobs
- 8 Power module (power + usb + rJ45)
- 9 Levelled floor
- Mobile design facilitates relocation with only some disassembly required
- Fits 4, 6 or 8 chairs (depending on the number of modules)

# AVAILABLE TRIM VERSIONS FOR HUSH MEET L

## 2 MODULES

2600x1800x2300 comfortably fits 4 people



## 3 MODULES

2600x2700x2300 comfortably fits 6 people



## 4 MODULES

2600x3600x2300 comfortably fits 8 people



# CARCASS FINISHES

# INTERIOR FINISHES













**UPHOLSTERY PETRUS** 



# MIDDLE COLUMN





ABB

# **UPHOLSTERY MURA**



Find out more by visiting our website.

hushoffice.com

mikomax smart office.



Experience Hush in your office before you commit.







# YOUR **MEETING** YOUR **WAY**



Hush Meet is an additional, independent space for your office. It allows you to conduct meetings in a comfortable and secure environment with advanced acoustic solutions. Additionally, the closed space provides a feeling of privacy

which ensures that everyone within the Hush Meet can feel at ease. The pod is an excellent alternative to small conference rooms and can be placed wherever you want!

# **HUSH MEET** IS A PERFECT PLACE FOR:



PRIVATE MEETINGS



CREATIVE WORK



GROUP VIDEO CONFERENCES



HR INTERVIEWS

# WHY IS THE **HUSH MEET**A UNIQUE OFFICE SOLUTION?



## **MOBILITY**

You can move the pod without di