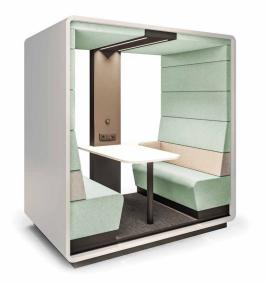

# SOUND PERFORMANCE

Sound-proofing glass panels and upholstery effectively suppress sounds from the inside and outside.

- 1 Sound-proofed glass panels
- Aluminium-framed door with sound-proofing seal
- 3 Acoustic lined fabric panels
- 4 Led ceiling light with dimmer
- 5 Efficient ventilation system
- 6 Option to hang a Tv screen on the central panel
- 7 Independent, manual smooth lighting and ventilation rotary knobs
- 8 Power module (power + usb + rJ45)
- 9 Levelled floor
- Mobile design facilitates relocation with only some disassembly required
- Fits 4, 6 or 8 chairs (depending on the number of modules)