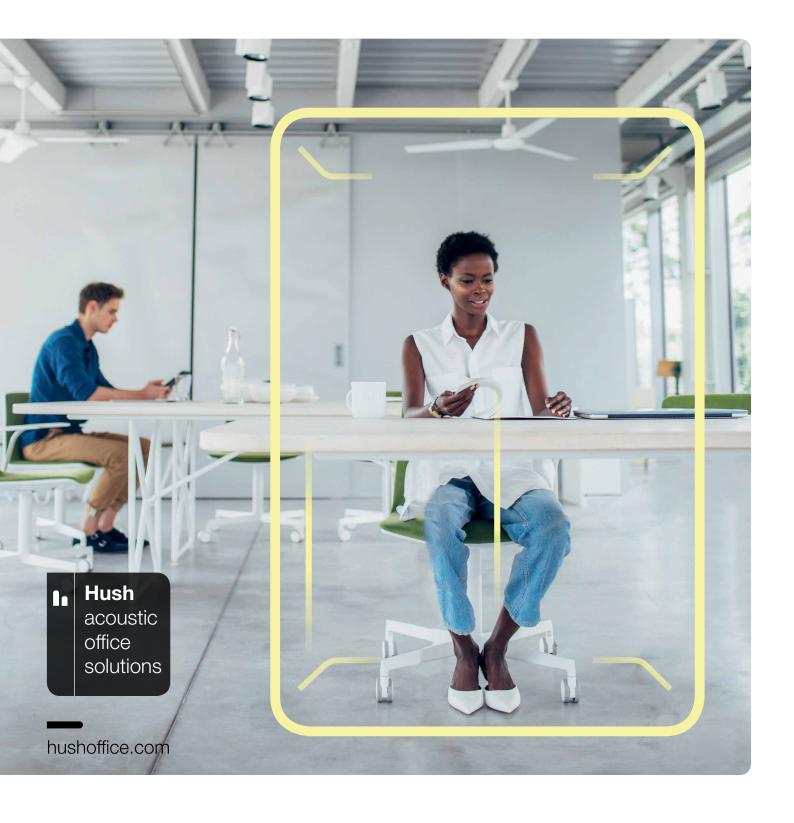

# YOUR **OWN SPACE** FOR INDIVIDUAL **SUCCESS**

Hush Work is a new approach to individual work. It's a solution that allows you to create a dedicated space in which you can focus. Advanced acoustic solutions ensure high comfort for the user while increasing the feeling of privacy.

This affects both the improvement of well-being and the effectiveness of performed tasks. Hush Work is an important space for the entire organisation because as it isn't an assigned workspace it can be used by everyone!