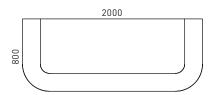

e management



### **TECHNICAL INFORMATION**



## Desktop (1)

• 25 mm MFC (melamine) with 2 mm ABS / thin edging.

### Top of upper unit (2)

 25 mm MFC (melamine) with 2 mm ABS edging.

### Modesty panel (3)

 19 mm chipboard pressed with CPL with 1 mm ABS / thin edging.

### Curved modesty panel (4)

• 19 mm three layer flexible plywood pressed with CPL with 1 mm ABS / thin edging.

# Modesty panel and desktop supports (5)

• 25 mm MFC (melamine) with 2 mm ABS / thin edging.

### Upper unit supports (6)

• 25 mm MFC (melamine) with 2 mm ABS / thin edging.

### Plinth base (7)

 Exterior part (front and side facades) pressed with polished aluminium colour HPL.

#### Grommets (8)

- Semi-transparent matte plastic in grey outline;
- Ø 80 mm.

### **GUARANTEE**

• 5 years

### **RANGE**



Desktop: 1960x780, H=740 mm