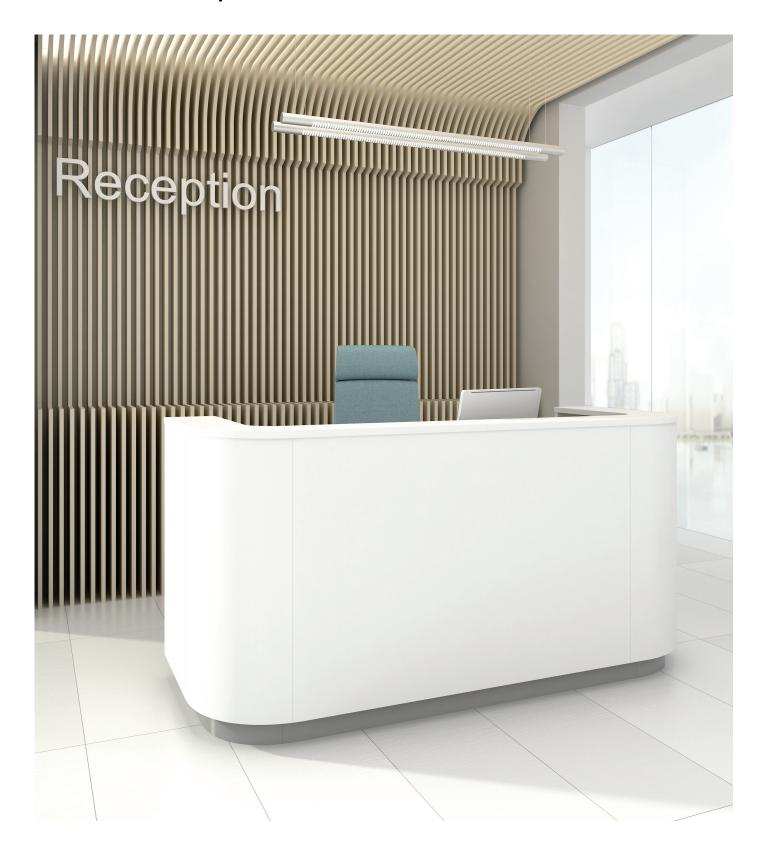

# COSY reception furniture

## **FEATURES**

- High quality impact-resistant materials
- Compact size
- Two grommets for wire management