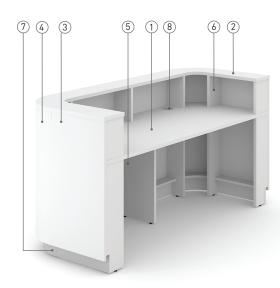

## Desktop (1)

• 25 mm MFC (melamine) with 2 mm ABS / thin edging.

### Top of upper unit (2)

 25 mm MFC (melamine) with 2 mm ABS edging.

### Modesty panel (3)

 19 mm chipboard pressed with CPL with 1 mm ABS / thin edging.

### Curved modesty panel (4)

• 19 mm three layer flexible plywood pressed with CPL with 1 mm ABS / thin edging.

# Modesty panel and desktop supports (5)

• 25 mm MFC (melamine) with 2 mm ABS / thin edging.

### Upper unit supports (6)

• 25 mm MFC (melamine) with 2 mm ABS / thin edging.

### Plinth base (7)

 Exterior part (front and side facades) pressed with polished aluminium colour HPL.

#### Grommets (8)

- Semi-transparent matte plastic in grey outline;
- Ø 80 mm.