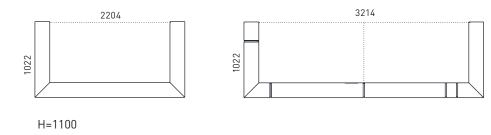

## **RANGE**

#### Desk space

RNS221/222 (for 1 desk) - suitable for all standard 1800x700/800mm sit-stand or fixed height desks; RNS321/322 (for 2 desks) - suitable for all standard 1400x700/800mm sit-stand or fixed height desks.