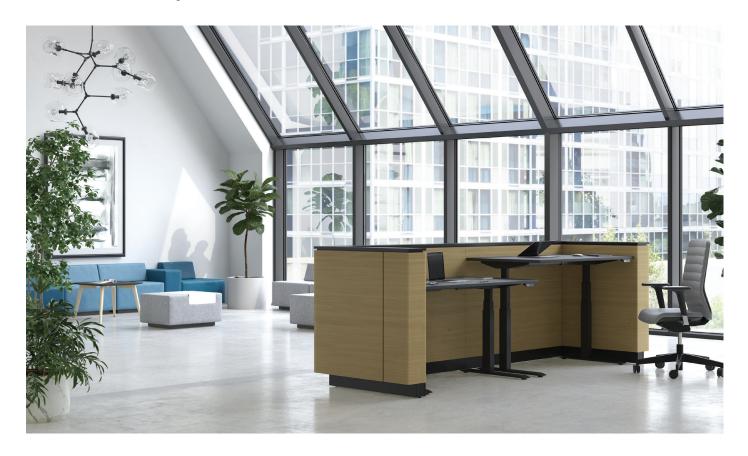

# ICE reception furniture

#### **FEATURES**

- Free-standing reception unit for standard sit-stand or fixed height desks
- Easy assembling
- Front panels can be pressed with veneer or melamine
- 2 different sizes
- 2 different styles