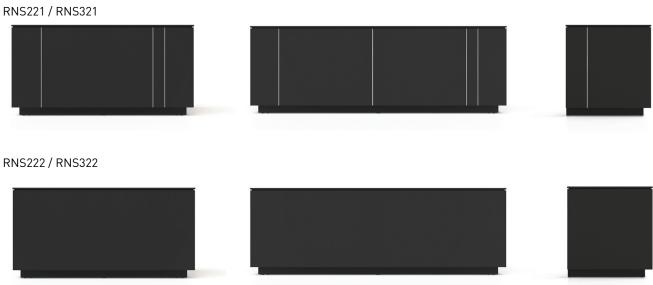

veneer or melamine
- 2 different sizes
- 2 different styles

#### TECHNICAL INFORMATION

#### Back/inside panel unit

- 17mm chipboard covered with veneer, with 1,5mm edging;
- 18mm MFC melamine with 1mm ABS edging.

#### Top of the upper unit

- 17mm chipboard covered with veneer, with 1,5mm edging;
- 18mm MFC melamine with 2mm ABS edging.

#### Plinth

- Exterior part (front and side facades) melamine or veneer;
- 18mm MFC melamine with 1mm ABS edging;
- 17mm chipboard covered with veneer, with 1,5mm edging.

#### Carcass

- 16mm MFC melamine with 1mm ABS edging;
- 18mm MDF;
- Black (J4) or white (M1).

#### Facades

- 17 chipboard covered with veneer, with 1,5mm edging;
- 16mm MFC melamine with 2mm ABS edging.

### **GUARANTEE**

5 years



## **RANGE**



#### FRONT/SIDE PANEL DESIGN



# ADDITIONAL INFROMATION

#### Desk space

RNS221/222 (for 1 desk) - suitable for all standard 1800x700/800mm sit-stand or fixed height desks; RNS321/322 (for 2 desks) - suitable for all standard 1400x700/800mm sit-stand or fixed height desks.