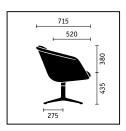

#### Pleasant seat height.

At 430 mm, the sweetspot seat is higher than conventional lounge furniture, which is why it is so comfortable for working.

#### Elegant through and

**through.** The slim lines of the four-star base enhance the high-quality look.