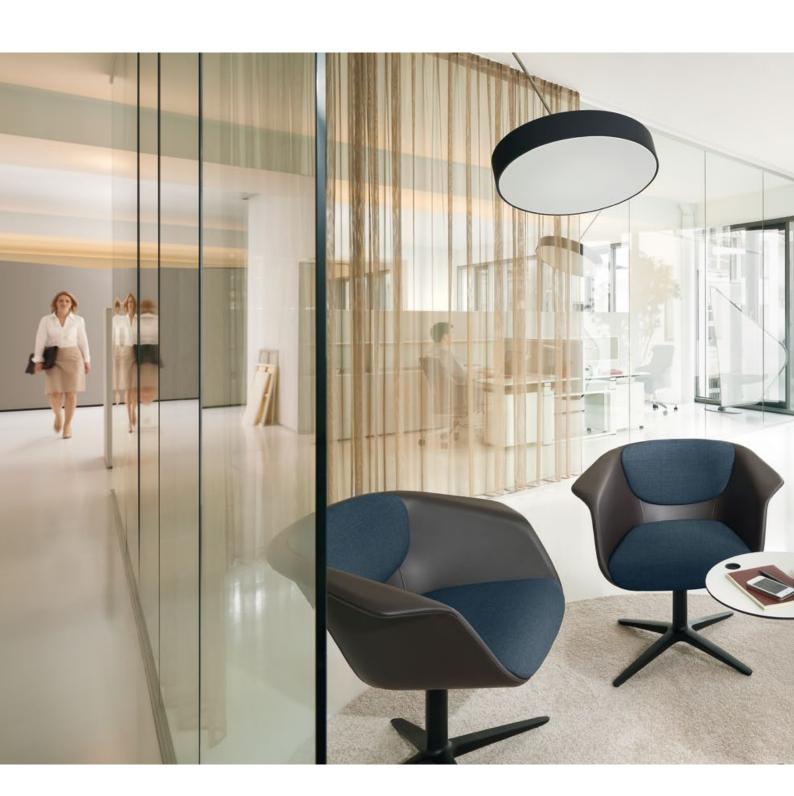

# The essence of concentration and inspiration.

Escape the routine office atmosphere and retreat to a spot that inspires you, where you can develop new ideas and concentrate on your work. sweetspot offers the ideal conditions, with its inviting look and excellent ergonomics providing great comfort in a lounge seating style. At the same time, the relaxed, slightly upright sitting posture aids creative processes and concentrated working – even for extended periods.

#### As comfy as a sofa.

With its welcoming, open shape, the one-piece shell is fully upholstered.