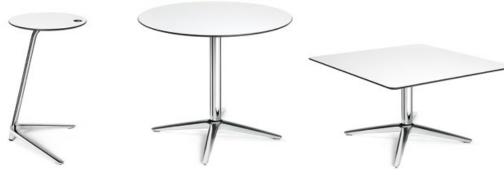

#### Perfect addition.

sweetspot side table, sweetspot lounge table and sweetspot low table are ideally matched to the sweetspot lounge chairs.

sweetspot side table

sweetspot lounge table

sweetspot low table