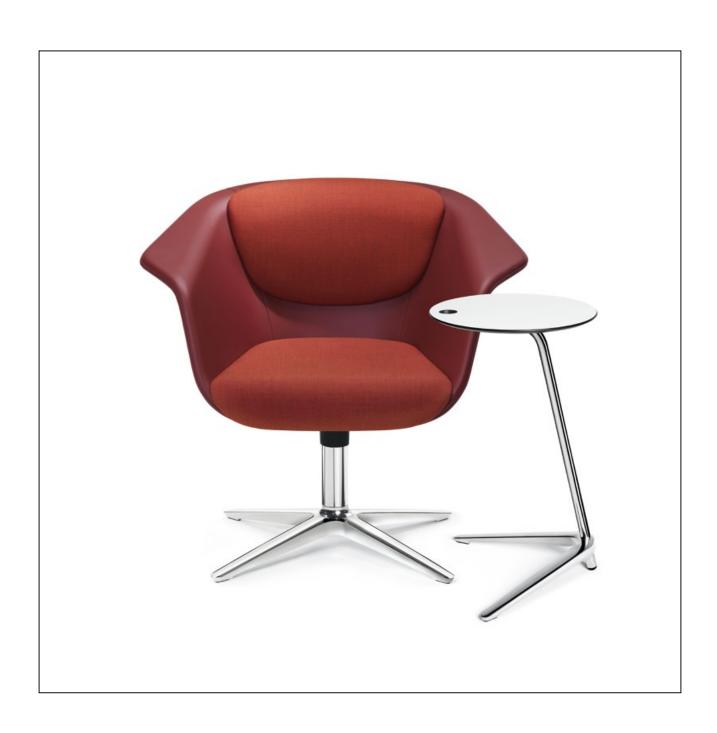

#### As comfy as a sofa.

With its welcoming, open shape, the one-piece shell is fully upholstered.

#### Pleasant seat height.

At 430 mm, the sweetspot seat is higher than conventional lounge furniture, which is why it is so comfortable for working.

#### A relaxed approach to

work. Outscrolled armrest wings facilitate changes of sitting position and make it easier to work for extended periods.

#### Elegant through and

**through.** The slim lines of the four-star base enhance the high-quality look.

#### Perfect addition.

sweetspot side table, sweetspot lounge table and sweetspot low table are ideally matched to the sweetspot lounge chairs.

sweetspot side table

sweetspot lounge table

sweetspot low table