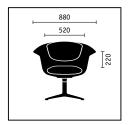

#### Perfect addition.

sweetspot side table, sweetspot lounge table and sweetspot low table are ideally matched to the sweetspot lounge chairs.

sweetspot side table

sweetspot lounge table

sweetspot low table