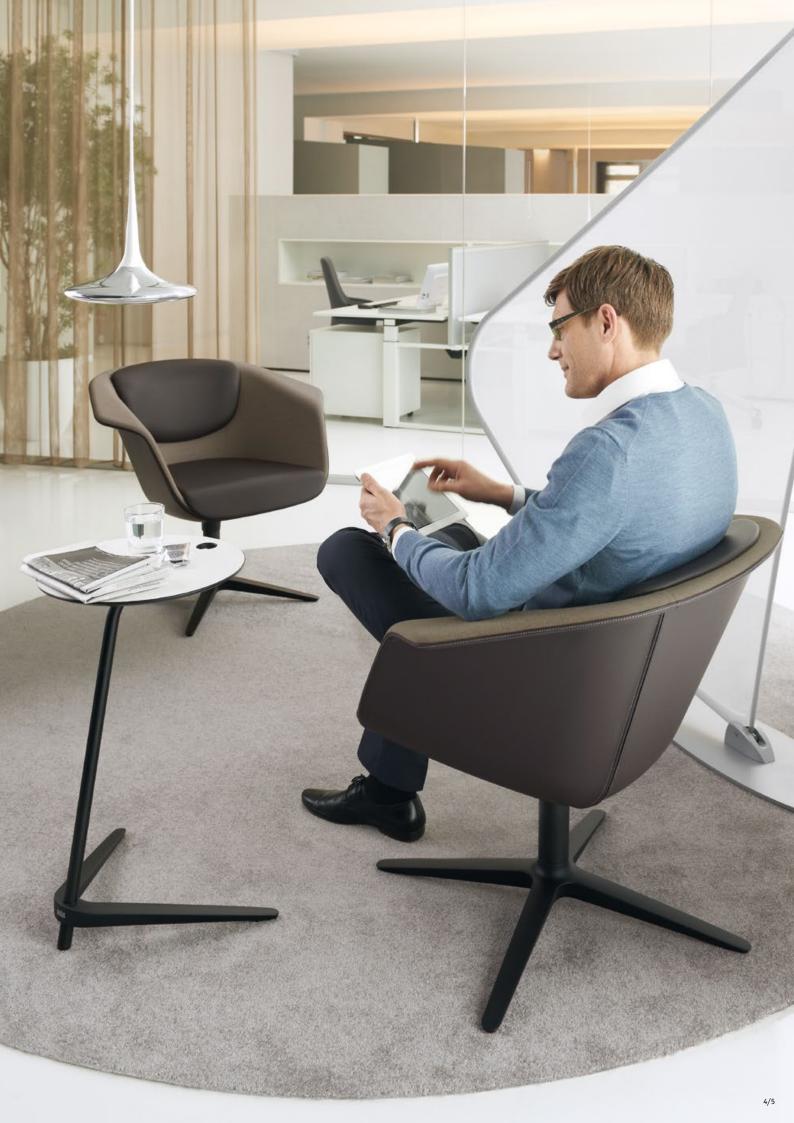

# The essence of concentration and inspiration.

Escape the routine office atmosphere and retreat to a spot that inspires you, where you can develop new ideas and concentrate on your work. sweetspot offers the ideal conditions, with its inviting look and excellent ergonomics providing great comfort in a lounge seating style. At the same time, the relaxed, slightly upright sitting posture aids creative processes and concentrated working – even for extended periods.