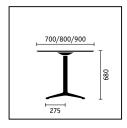

#### Perfect addition.

sweetspot side table, sweetspot lounge table and sweetspot low table are ideally matched to the sweetspot lounge chairs.

sweetspot side table

sweetspot lounge table

sweetspot low table