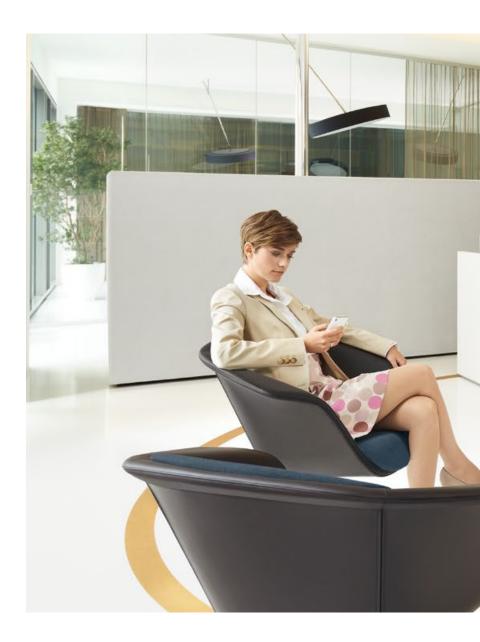

### Lounge furniture

## sweetspot

# A more relaxed approach to work: Sedus sweetspot.

sweetspot not only provides your office with especially attractive and comfortable lounge furniture, but also helps to create a relaxed atmosphere that promotes productive well-being. Regardless of whether it is used for a place to

# The essence of concentration and inspiration.

Escape the routine office atmosphere and retreat to a spot that inspires you, where you can develop new ideas and concentrate on your work. sweetspot offers the ideal conditions, with its inviting look and excellent ergonomics providing great comfort in a lounge seating style. At the same time, the relaxed, slightly upright sitting posture aids creative processes and concentrated working – even for extended periods.

#### Intelligent ergonomics.

The angle of the seat and backrest is pitched so that the user is not only relaxed while sitting, but can also concentrate on work.

#### As comfy as a sofa.

With its welcoming, open shape, the one-piece shell is fully upholstered.

#### Pleasant seat height.

At 430 mm, the sweetspot seat is higher than conventional lounge furniture, which is why it is so comfortable for working.

#### A relaxed approach to

work. Outscrolled armrest wings facilitate changes of sitting position and make it easier to work for extended periods.