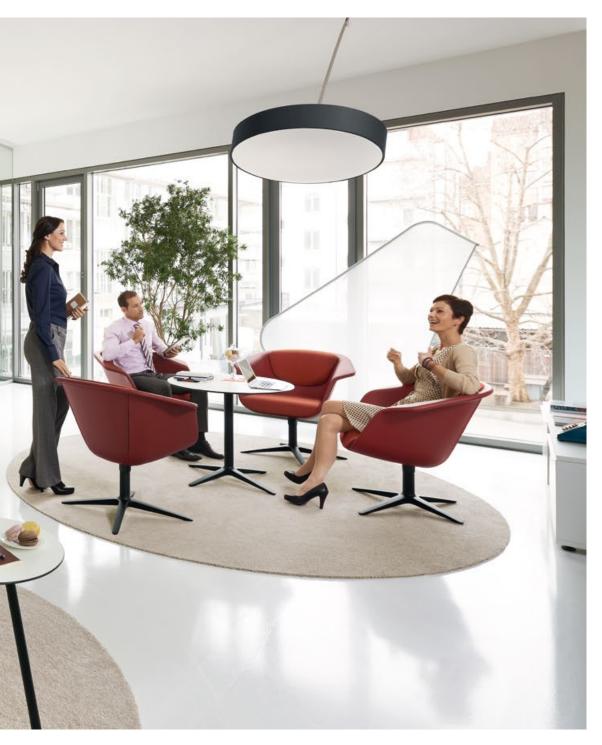

# A more relaxed approach to work: Sedus sweetspot.

sweetspot not only provides your office with especially attractive and comfortable lounge furniture, but also helps to create a relaxed atmosphere that promotes productive well-being. Regardless of whether it is used for a place to

meet and engage in a creative exchange, a retreat for concentrated work or to welcome visitors in style – *sweetspot* combines business with pleasure. And it does so in an excellent manner, as the international design awards underscore.

#### Perfect addition.

sweetspot side table, sweetspot lounge table and sweetspot low table are ideally matched to the sweetspot lounge chairs.

sweetspot side table

sweetspot lounge table

sweetspot low table