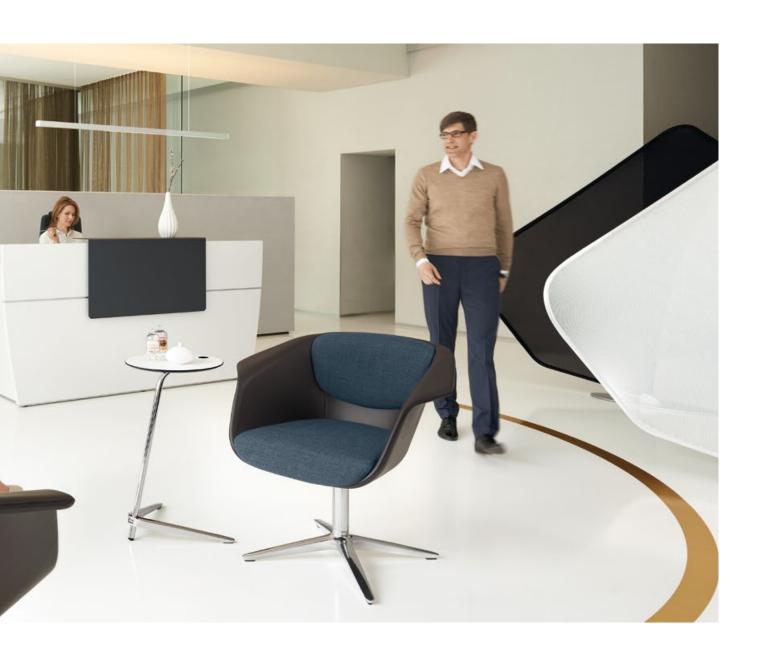

# The essence of concentration and inspiration.

Escape the routine office atmosphere and retreat to a spot that inspires you, where you can develop new ideas and concentrate on your work. sweetspot offers the ideal conditions, with its inviting look and excellent ergonomics providing great comfort in a lounge seating style. At the same time, the relaxed, slightly upright sitting posture aids creative processes and concentrated working – even for extended periods.

#### Intelligent ergonomics.

The angle of the seat and backrest is pitched so that the user is not only relaxed while sitting, but can also concentrate on work.

#### As comfy as a sofa.

With its welcoming, open shape, the one-piece shell is fully upholstered.

#### Pleasant seat height.

At 430 mm, the sweetspot seat is higher than conventional lounge furniture, which is why it is so comfortable for working.

#### A relaxed approach to

work. Outscrolled armrest wings facilitate changes of sitting position and make it easier to work for extended periods.

#### Elegant through and

**through.** The slim lines of the four-star base enhance the high-quality look.

#### Perfect addition.

sweetspot side table, sweetspot lounge table and sweetspot low table are ideally matched to the sweetspot lounge chairs.

sweetspot side table

sweetspot lounge table

sweetspot low table