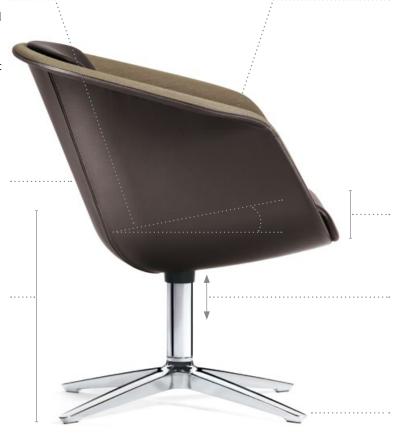

#### Intelligent ergonomics.

The angle of the seat and backrest is pitched so that the user is not only relaxed while sitting, but can also concentrate on work.

#### As comfy as a sofa.

With its welcoming, open shape, the one-piece shell is fully upholstered.

#### Pleasant seat height.

At 430 mm, the sweetspot seat is higher than conventional lounge furniture, which is why it is so comfortable for working.

#### A relaxed approach to

work. Outscrolled armrest wings facilitate changes of sitting position and make it easier to work for extended periods.

#### Genuine comfort.

11 cm deep, the seat foam is extremely comfortable, even when sitting for extended periods.

#### Softly cushioned.

The gas lift mechanism compresses approx.
20 mm and ensures immense comfort from the second the user sits down.

#### Elegant through and

**through.** The slim lines of the four-star base enhance the high-quality look.