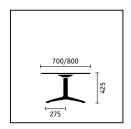

#### Perfect addition.

sweetspot side table, sweetspot lounge table and sweetspot low table are ideally matched to the sweetspot lounge chairs.

sweetspot side table

sweetspot lounge table

sweetspot low table