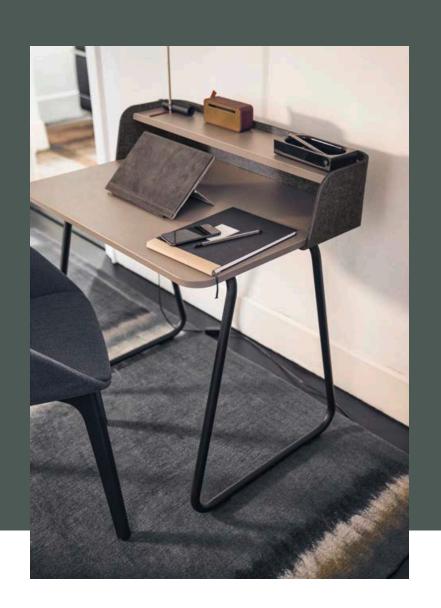

## SPACE SAVER FOR ANY ROOM

Its convenient size and the storage shelf for utensils make secretair home a real all-rounder. It offers plenty of space for storing documents within easy reach. At the same time, the desk doesn't take up much space in a room or corridor.

### SECRETAIR HOME

Light design, clear lines, and an organic shape: secretair home stands out due to its modern, uncluttered appearance. Thanks to its compact dimensions, it even fits into small niches. The desk can be easily assembled in just a few steps.

The shelf is integrated into the PET felt frame to accommodate pens, note pads or a calendar.

A wireless charger can be optionally installed so that you can charge your smartphone while you are working.