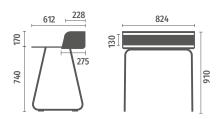

## SPACE SAVER FOR ANY ROOM

Its convenient size and the storage shelf for utensils make secretair home a real all-rounder. It offers plenty of space for storing documents within easy reach. At the same time, the desk doesn't take up much space in a room or corridor.

### SECRETAIR HOME

Light design, clear lines, and an organic shape: secretair home stands out due to its modern, uncluttered appearance. Thanks to its compact dimensions, it even fits into small niches. The desk can be easily assembled in just a few steps.