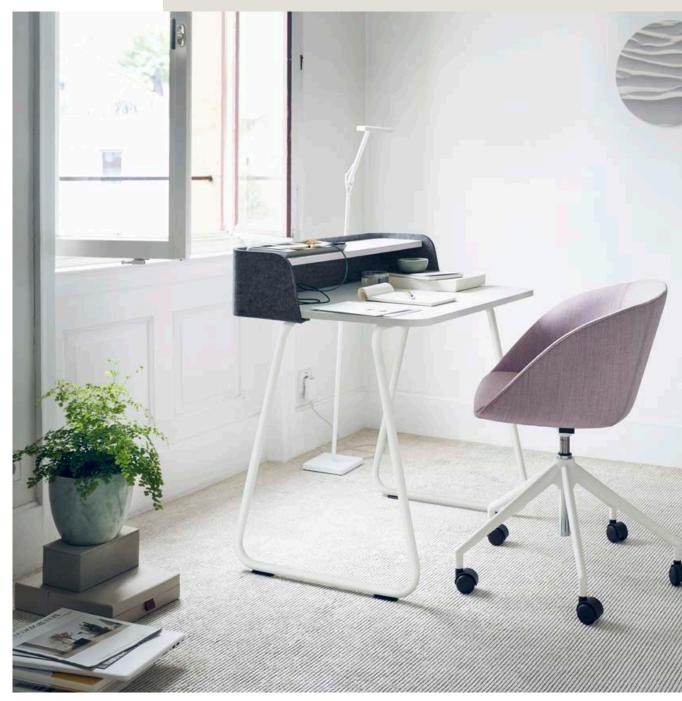

The shelf is integrated into the PET felt frame to accommodate pens, note pads or a calendar.

A wireless charger can be optionally installed so that you can charge your smartphone while you are working.