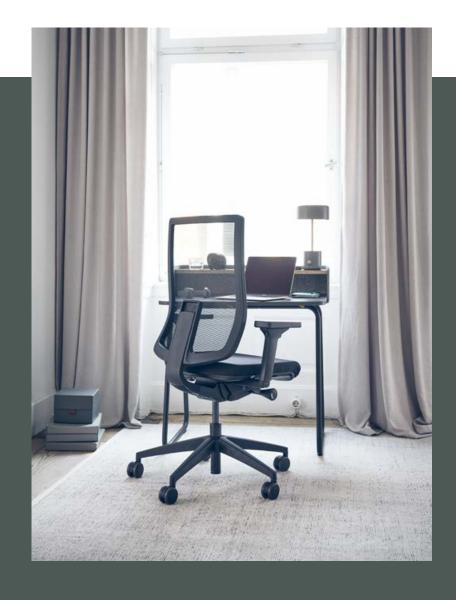

No. 1 home office tip: To prevent excessive strain and neck pain, it helps to keep the back straight and the head slightly tilted forward.

# FOR GOOD POSTURE IN THE HOME OFFICE

Ergonomic furniture makes all the difference, because sedentary activities in particular require good posture to prevent health problems. Supplemented by a comfortable and good chair, secretair home becomes a practical workplace in the home office.