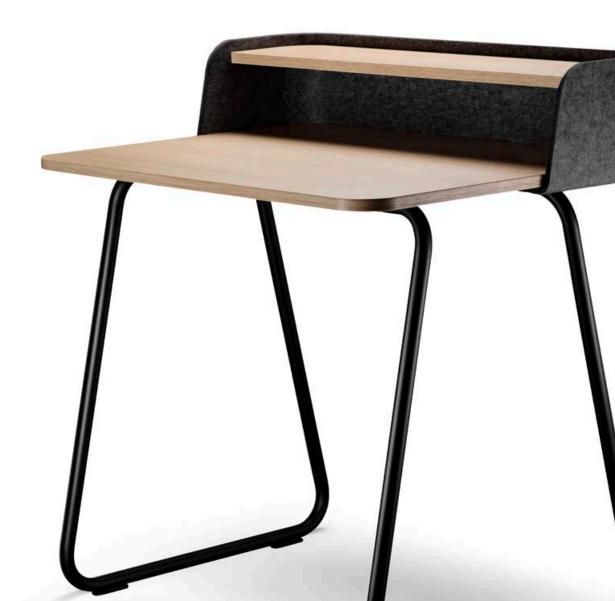

### SECRETAIR HOME

Light design, clear lines, and an organic shape: secretair home stands out due to its modern, uncluttered appearance. Thanks to its compact dimensions, it even fits into small niches. The desk can be easily assembled in just a few steps.

The shelf is integrated into the PET felt frame to accommodate pens, note pads or a calendar.

A wireless charger can be optionally installed so that you can charge your smartphone while you are working.

## SPACE SAVER FOR ANY ROOM

Its convenient size and the storage shelf for utensils make secretair home a real all-rounder. It offers plenty of space for storing documents within easy reach. At the same time, the desk doesn't take up much space in a room or corridor.