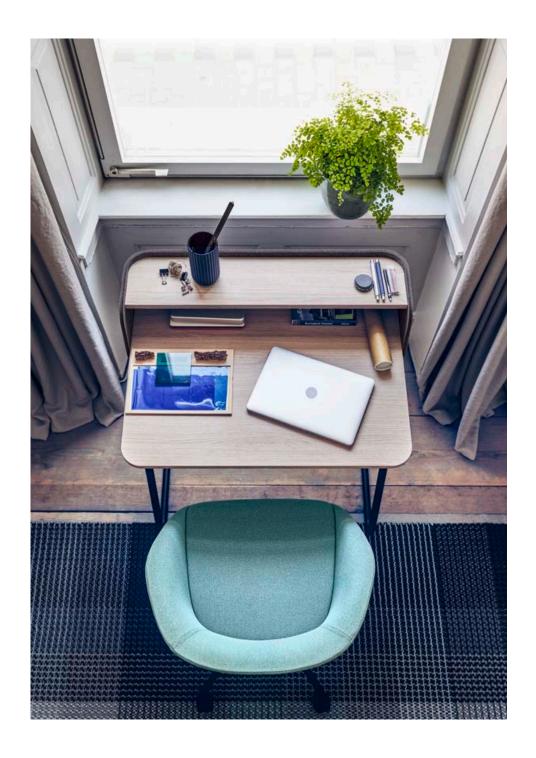

## SPACE SAVER FOR ANY ROOM

Its convenient size and the storage shelf for utensils make secretair home a real all-rounder. It offers plenty of space for storing documents within easy reach. At the same time, the desk doesn't take up much space in a room or corridor.

### SECRETAIR HOME

Light design, clear lines, and an organic shape: secretair home stands out due to its modern, uncluttered appearance. Thanks to its compact dimensions, it even fits into small niches. The desk can be easily assembled in just a few steps.