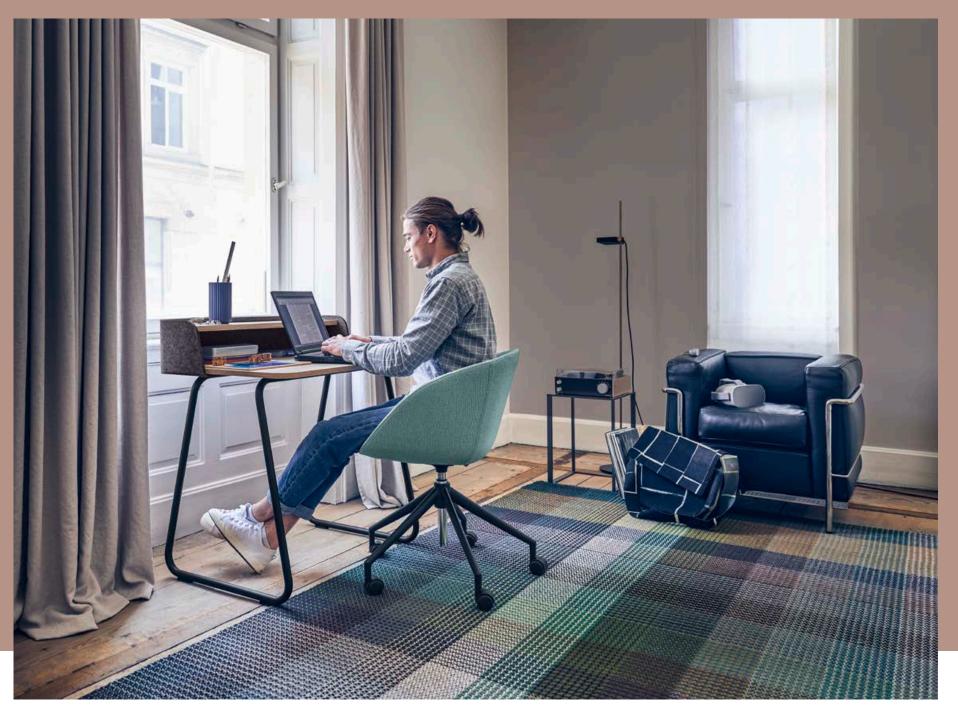

No. 1 home office tip: To prevent excessive strain and neck pain, it helps to keep the back straight and the head slightly tilted forward.

# FOR GOOD POSTURE IN THE HOME OFFICE

Ergonomic furniture makes all the difference, because sedentary activities in particular require good posture to prevent health problems. Supplemented by a comfortable and good chair, secretair home becomes a practical workplace in the home office.

No. 2 home office tip: Sitting still for too long is not good for the body – getting up every half hour provides movement and stimulates the blood circulation.

Left I Right: secretair home; desk chair on spot cosy