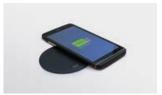

The shelf is integrated into the PET felt frame to accommodate pens, note pads or a calendar.

A wireless charger can be optionally installed so that you can charge your smartphone while you are working.