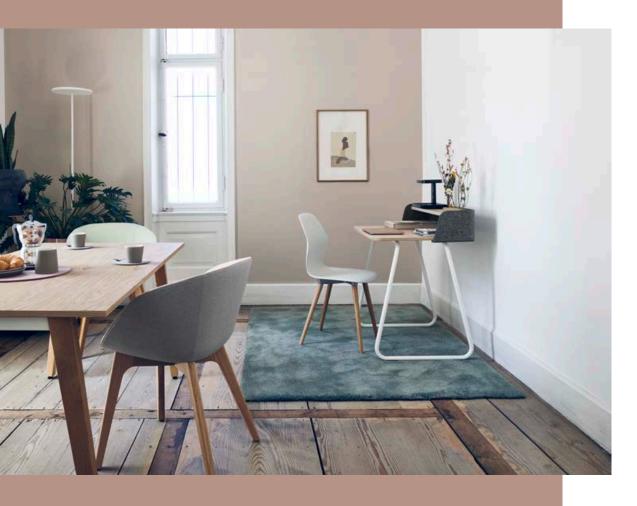

## SPACE SAVER FOR ANY ROOM

Its convenient size and the storage shelf for utensils make secretair home a real all-rounder. It offers plenty of space for storing documents within easy reach. At the same time, the desk doesn't take up much space in a room or corridor.

### SECRETAIR HOME

Light design, clear lines, and an organic shape: secretair home stands out due to its modern, uncluttered appearance. Thanks to its compact dimensions, it even fits into small niches. The desk can be easily assembled in just a few steps.