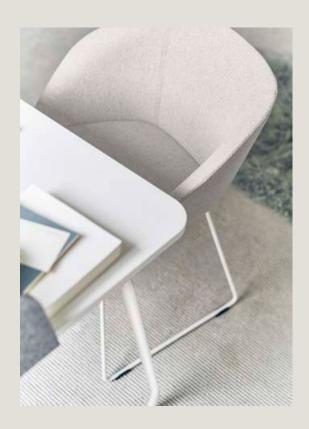

## SPACE SAVER FOR ANY ROOM

Its convenient size and the storage shelf for utensils make secretair home a real all-rounder. It offers plenty of space for storing documents within easy reach. At the same time, the desk doesn't take up much space in a room or corridor.

### SECRETAIR HOME

Light design, clear lines, and an organic shape: secretair home stands out due to its modern, uncluttered appearance. Thanks to its compact dimensions, it even fits into small niches. The desk can be easily assembled in just a few steps.