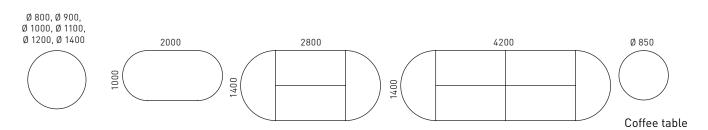

eting and coffee tables



## FEATURES

- Various sizes and colour combinations
- Round tabletops and bases
- Very stable and durable

## TECHNICAL INFORMATION

#### Tabletop

- 25 mm MFC (melamine) with 2 mm ABS edging;
- Table height 740 mm, coffee table height – 440 mm.

#### Frame

- Made from welded metal tube 40x30 mm;
- Ends covered with black plastic inserts;
- Powder coated metal, matches the colour of the column and base;
- Fastened with screws.

### Column

- Round metal tube Ø76 or Ø115 mm;
- Powder coated metal, matches the colour of the frame and base.

#### Base

- Round metal sheet Ø500, Ø600 or Ø700 mm;
- Thickness 12 mm;
- Powder coated metal, matches the colour of the frame and column;
- Hard felt pads glued to the bottom of the legs.

## GUARANTEE

• 5 years

## RANGE