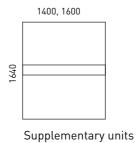

A meeting and coffee tables



# **FEATURES**

- Easy to assemble and disassemble "metal to metal" construction
- Just one tool for assembling (DIN911 S5)
- Bolted connections (without screws)

# **QUALITY STANDARD**

- LST EN 527-1:2011
- LST EN 527-2:2017
- LST EN 1730:2012

### **TECHNICAL INFORMATION**

### Tabletop

- 25 mm chipboard covered in wood veneer with 2 mm edging;
- 10 mm gap between the legs and the desktop;
- Desk height 740 mm;
- Inserts made of 25 mm MFC (melamine) with 2 mm edging.

#### Metal beam

- Metal tube 40x20 mm;
- With welded metal plates for leg fixing:
- Powder coated metal, colour matches the legs.

#### Legs

- Welded metal tube 40x40 mm;
- Powder coated metal;
- Plastic feet with height levelling (+10 mm).

#### **GUARANTEE**

5 years



# **RANGE**









800







Coffee tables