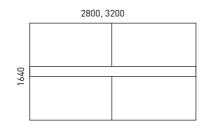

OVA meeting and coffee tables



# **FEATURES**

- Easy to assemble and disassemble "metal to metal" construction
- Just one tool for assembling (DIN911 S5)
- Bolted connections (without screws)

# **QUALITY STANDARD**

- LST EN 527-1:2011
- LST EN 527-2:2017
- LST EN 1730:2012

### **TECHNICAL INFORMATION**

### Tabletop

- 25 mm chipboard covered in wood veneer with 2 mm edging;
- 10 mm gap between the legs and the desktop;
- Desk height 740 mm;
- Inserts made of 25 mm MFC (melamine) with 2 mm edging.

#### Metal beam

- Metal tube 40x20 mm;
- With welded metal plates for leg fixing:
- Powder coated metal, colour matches the legs.

#### Legs

- Welded metal tube 40x40 mm;
- Powder coated metal;
- Plastic feet with height levelling (+10 mm).

#### **GUARANTEE**

5 years



# **RANGE**









800







Coffee tables