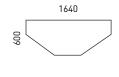

meeting and coffee tables



# **FEATURES**

- Easy to assemble and disassemble "metal to metal" construction
- Just one tool for assembling (DIN911 S5)
- Bolted connections (without screws)

# **QUALITY STANDARD**

- LST EN 527-1:2011
- LST EN 527-2:2017
- LST EN 1730:2012

### **TECHNICAL INFORMATION**

### Tabletop

- 25 mm chipboard covered in wood veneer with 2 mm edging;
- 10 mm gap between the legs and the desktop;
- Desk height 740 mm;
- Inserts made of 25 mm MFC (melamine) with 2 mm edging.

#### Metal beam

- Metal tube 40x20 mm;
- With welded metal plates for leg fixing:
- Powder coated metal, colour matches the legs.

#### Legs

- Welded metal tube 40x40 mm;
- Powder coated metal;
- Plastic feet with height levelling (+10 mm).

#### **GUARANTEE**

5 years



# **RANGE**









800







Coffee tables