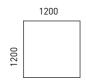

and coffee tables



# **FEATURES**

- Easy to assemble and disassemble "metal to metal" construction
- Just one tool for assembling (DIN911 S5)
- Bolted connections (without screws)

# **QUALITY STANDARD**

- LST EN 527-1:2011
- LST EN 527-2:2017
- LST EN 1730:2012

### **TECHNICAL INFORMATION**

### Tabletop

- 25 mm chipboard covered in wood veneer with 2 mm edging;
- 10 mm gap between the legs and the desktop;
- Desk height 740 mm;
- Inserts made of 25 mm MFC (melamine) with 2 mm edging.

#### Metal beam

- Metal tube 40x20 mm;
- With welded metal plates for leg fixing:
- Powder coated metal, colour matches the legs.

#### Legs

- Welded metal tube 40x40 mm;
- Powder coated metal;
- Plastic feet with height levelling (+10 mm).

#### **GUARANTEE**

5 years



# **RANGE**









800







Coffee tables