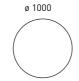

nd coffee tables



# **FEATURES**

- Easy to assemble and disassemble "metal to metal" construction
- Just one tool for assembling (DIN911 S5)
- Bolted connections (without screws)

# **QUALITY STANDARD**

- LST EN 527-1:2011
- LST EN 527-2:2017
- LST EN 1730:2012

### **TECHNICAL INFORMATION**

### Tabletop

- 25 mm chipboard covered in wood veneer with 2 mm edging;
- 10 mm gap between the legs and the desktop;
- Desk height 740 mm;
- Inserts made of 25 mm MFC (melamine) with 2 mm edging.

#### Metal beam

- Metal tube 40x20 mm;
- With welded metal plates for leg fixing:
- Powder coated metal, colour matches the legs.

#### Legs

- Welded metal tube 40x40 mm;
- Powder coated metal;
- Plastic feet with height levelling (+10 mm).

#### **GUARANTEE**

5 years



# **RANGE**









800







Coffee tables