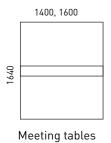

NOVA meeting and coffee tables



# **FEATURES**

- Easy to assemble and disassemble "metal to metal" construction
- Just one tool for assembling (DIN911 S5)
- Bolted connections (without screws)

# **QUALITY STANDARD**

- LST EN 527-1:2011
- LST EN 527-2:2017
- LST EN 1730:2012

### **TECHNICAL INFORMATION**

### Tabletop

- 25 mm chipboard covered in wood veneer with 2 mm edging;
- 10 mm gap between the legs and the desktop;
- Desk height 740 mm;
- Inserts made of 25 mm MFC (melamine) with 2 mm edging.

#### Metal beam

- Metal tube 40x20 mm;
- With welded metal plates for leg fixing:
- Powder coated metal, colour matches the legs.

#### Legs

- Welded metal tube 40x40 mm;
- Powder coated metal;
- Plastic feet with height levelling (+10 mm).

#### **GUARANTEE**

5 years



# **RANGE**









800







Coffee tables