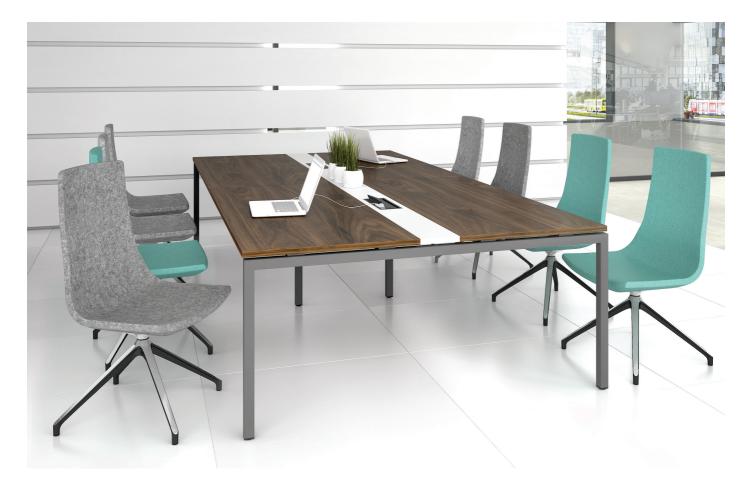

# NOVA meeting and coffee tables

### Tabletop

- 25 mm chipboard covered in wood veneer with 2 mm edging;
- 10 mm gap between the legs and the desktop;
- Desk height 740 mm;
- Inserts made of 25 mm MFC (melamine) with 2 mm edging.

#### Metal beam

- Metal tube 40x20 mm;
- With welded metal plates for leg fixing:
- Powder coated metal, colour matches the legs.

#### Legs

- Welded metal tube 40x40 mm;
- Powder coated metal;
- Plastic feet with height levelling (+10 mm).