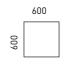

coffee tables



# **FEATURES**

- Easy to assemble and disassemble "metal to metal" construction
- Just one tool for assembling (DIN911 S5)
- Bolted connections (without screws)

# **QUALITY STANDARD**

- LST EN 527-1:2011
- LST EN 527-2:2017
- LST EN 1730:2012

### **TECHNICAL INFORMATION**

### Tabletop

- 25 mm chipboard covered in wood veneer with 2 mm edging;
- 10 mm gap between the legs and the desktop;
- Desk height 740 mm;
- Inserts made of 25 mm MFC (melamine) with 2 mm edging.

#### Metal beam

- Metal tube 40x20 mm;
- With welded metal plates for leg fixing:
- Powder coated metal, colour matches the legs.

#### Legs

- Welded metal tube 40x40 mm;
- Powder coated metal;
- Plastic feet with height levelling (+10 mm).

#### **GUARANTEE**

5 years



# **RANGE**









800







Coffee tables