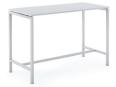

# NOVA

# Tabletop

• 25 mm MFC (melamine) with 2 mm ABS edging.

#### Frame

- Metal tube 40x20 mm;
- With welded metal plates for leg fixing;
- Powder coated metal, colour matches the legs.

# Central junction

- Metal tube 35x35 mm;
- With welded metal plates for bolt fixing;
- Powder coated metal, colour matches the legs.

#### Legs

- Welded metal tubes 40x40 mm;
- Powder coated metal;
- Plastic feet with height levelling (+10 mm).