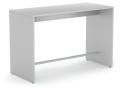

# LIGHT

#### Tabletop

• 25 mm MFC (melamine) with 2 mm ABS edging.

# Central junction

- Metal tube 35x2 mm;
- Side fixing plates 86 mm;
- Powder coated metal.

# Legs and stability junction

- 25 mm MFC (melamine) with 2 mm ABS edging;
- Plastic feet with height levelling (+10 mm).