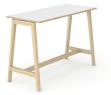

# NOVA Wood

### Tabletop

- 25 mm MFC (melamine) with 2 mm ABS edging;
- 26 mm MDF covered in HPL with sloping painted edges;
- Sloping painted edges: white or black colour;
- The corners of sloping desktop are rounded: R100 mm;
- 10 mm gap between the legs and the desktop.

# Frame

- Metal tube 40x20 mm;
- With welded metal plates for leg fixing;
- Powder coated metal.

### Central junction

- Dimensions 60x48 mm;
- Lacquered and stained natural ash solid wood;
- Glued wood construction.

### Legs

- Lacquered and stained natural ash solid wood;
- Glued wood construction;
- With metal inserts for fixing;
- Plastic feet with height levelling (+10 mm).