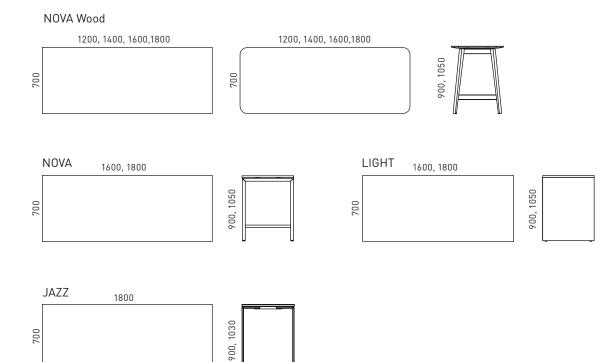

- Powder coated metal;
- Plastic feet with height levelling (+10 mm).





# LIGHT

#### Tabletop

• 25 mm MFC (melamine) with 2 mm ABS edging.

# Central junction

- Metal tube 35x2 mm;
- Side fixing plates 86 mm;
- Powder coated metal.

# Legs and stability junction

- 25 mm MFC (melamine) with 2 mm ABS edging;
- Plastic feet with height levelling (+10 mm).

## JAZZ

#### Tabletop

- 25 mm MFC (melamine) with 2 mm ABS edging;
- White colour;
- 8 mm gap between frame and desktop tabletop.

### Metal beam under the tabletop

- Metal tube 40x20 mm;
- With welded metal plates for leg fixing;
- Powder coated metal, colour matches the legs.

#### Legs

- Metal tube 70x20 mm;
- Powder coated metal;
- Levelling feet covers made of black lacquered MDF (+10 mm).

# GUARANTEE

• 5 years

# RANGE