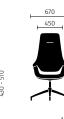

## Dimensions (all dimensions in mm)

## 4-star base with glides

Low backrest

5-star base on castors

Low backrest

Medium backrest

High backrest