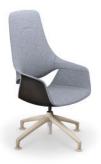

# Options/accessories

- The following backrest options are available: low, medium and high.
- Two base frames are available: 4-star with glides and 5-star with castors.
- Seating covers are available in Sedus upholstery fabrics, leather and imitation leather. Covers can be customised for seat cushions, inner and outer backrest upholstery and trims.

## 4-star base with glides

Low backrest

5-star base on castors

Low backrest

Medium backrest

High backrest