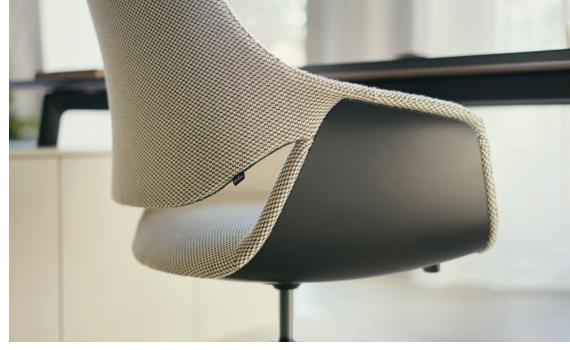

### **Features**

- The proportion of recycled material in the non-visible plastic parts is 100% (post-consumer recycled material).
- se:mission has been tested for a 15-year durability period according to Sedus quality standards.
- The DuoMotion seating concept: The interaction of the rocking mechanism and the flexible backrest creates the DuoMotion concept, which provides an extremely comfortable sitting experience. The interaction of both components creates a movement sequence that seems synchronous.
- The seat surface has generously designed proportions.

# Options/accessories

- The following backrest options are available: low, medium and high.
- Two base frames are available: 4-star with glides and 5-star with castors.
- Seating covers are available in Sedus upholstery fabrics, leather and imitation leather. Covers can be customised for seat cushions, inner and outer backrest upholstery and trims.