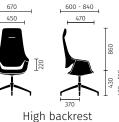

## Dimensions (all dimensions in mm)

## 4-star base with glides

Low backrest

5-star base on castors

Low backrest

Medium backrest

High backrest