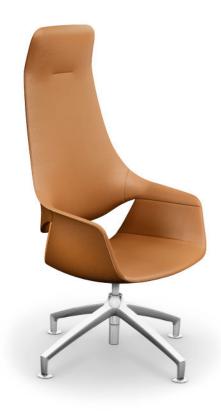

# se:mission

se:mission is an impressive conference chair with a broad range of applications. It offers creative freedom for consistent office design and can be individually configured according to style and requirements. With its distinctive character and high-quality craftsmanship, the chair enhances any working environment. The inviting design, intuitive functionality, and ergonomic features ensure productive meetings, even when sitting for long periods of time.

# Advantages

- The chair is suitable for many different applications.
- The integrated armrests provide a sense of security.
- · The conference chair is inviting.
- se:mission has a high-quality appearance and conveys value.
- The chair unites ergonomics, comfort and convenience.
- Thanks to the wide range of Sedus cover materials, corporate identity, for example, can be achieved.
- The conference chair can be customised or designed.

### **Features**

- The proportion of recycled material in the non-visible plastic parts is 100% (post-consumer recycled material).
- se:mission has been tested for a 15-year durability period according to Sedus quality standards.
- The DuoMotion seating concept: The interaction of the rocking mechanism and the flexible backrest creates the DuoMotion concept, which provides an extremely comfortable sitting experience. The interaction of both components creates a movement sequence that seems synchronous.
- The seat surface has generously designed proportions.

# Options/accessories

- The following backrest options are available: low, medium and high.
- Two base frames are available: 4-star with glides and 5-star with castors.
- Seating covers are available in Sedus upholstery fabrics, leather and imitation leather. Covers can be customised for seat cushions, inner and outer backrest upholstery and trims.

## 4-star base with glides

Low backrest

5-star base on castors

Low backrest

Medium backrest

High backrest