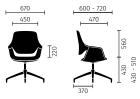

## Dimensions (all dimensions in mm)

## 4-star base with glides

Low backrest

5-star base on castors

Low backrest

Medium backrest

High backrest