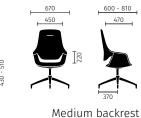

## Dimensions (all dimensions in mm)

## 4-star base with glides

Low backrest

5-star base on castors

Low backrest

Medium backrest

High backrest