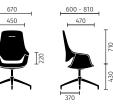

## Dimensions (all dimensions in mm)

## 4-star base with glides

Low backrest

5-star base on castors

Low backrest

Medium backrest

High backrest