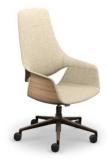

# Options/accessories

- The following backrest options are available: low, medium and high.
- Two base frames are available: 4-star with glides and 5-star with castors.
- Seating covers are available in Sedus upholstery fabrics, leather and imitation leather. Covers can be customised for seat cushions, inner and outer backrest upholstery and trims.

## 4-star base with glides

Low backrest

5-star base on castors

Low backrest

Medium backrest

High backrest