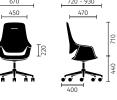

## Dimensions (all dimensions in mm)

## 4-star base with glides

Low backrest

5-star base on castors

Low backrest

Medium backrest

High backrest