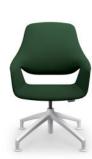

# Options/accessories

- The following backrest options are available: low, medium and high.
- Two base frames are available: 4-star with glides and 5-star with castors.
- Seating covers are available in Sedus upholstery fabrics, leather and imitation leather. Covers can be customised for seat cushions, inner and outer backrest upholstery and trims.

## 4-star base with glides

Low backrest

5-star base on castors

Low backrest

Medium backrest

High backrest